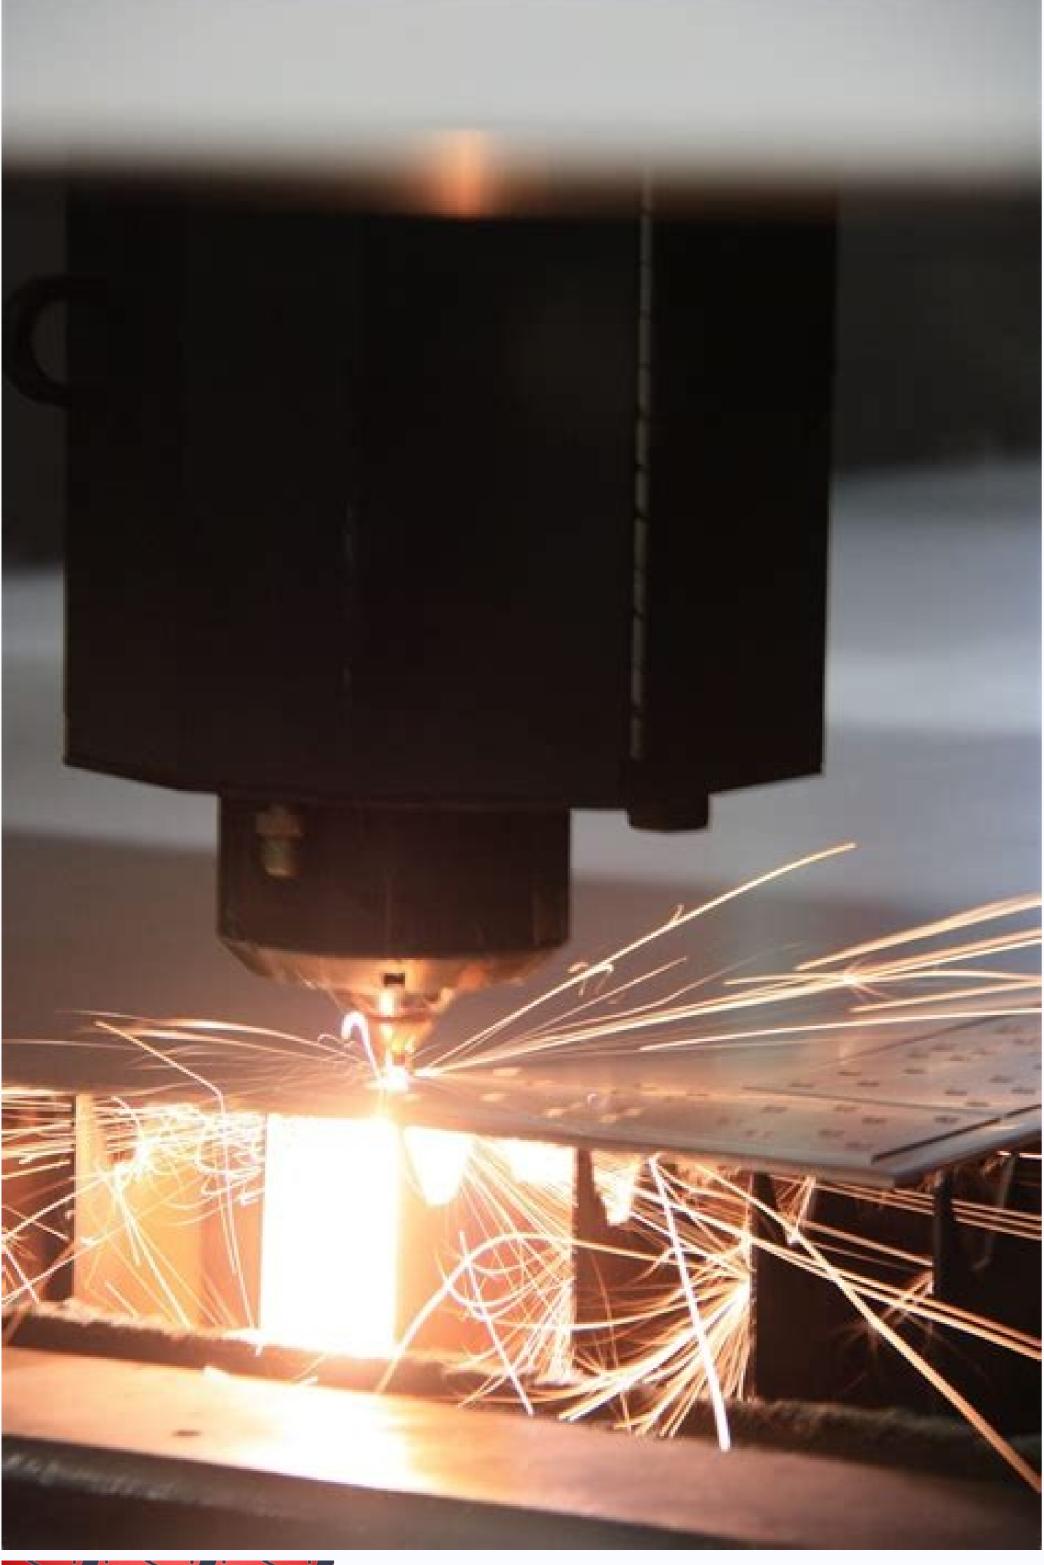

**Cnc router cutting stainless steel sheet** 

I'm not robot!

Cnc router cutting near me. Cnc steel cutting near me. Can a cnc router cut stainless steel. Cnc design cutting near me. Cnc sheet metal cutting near me.