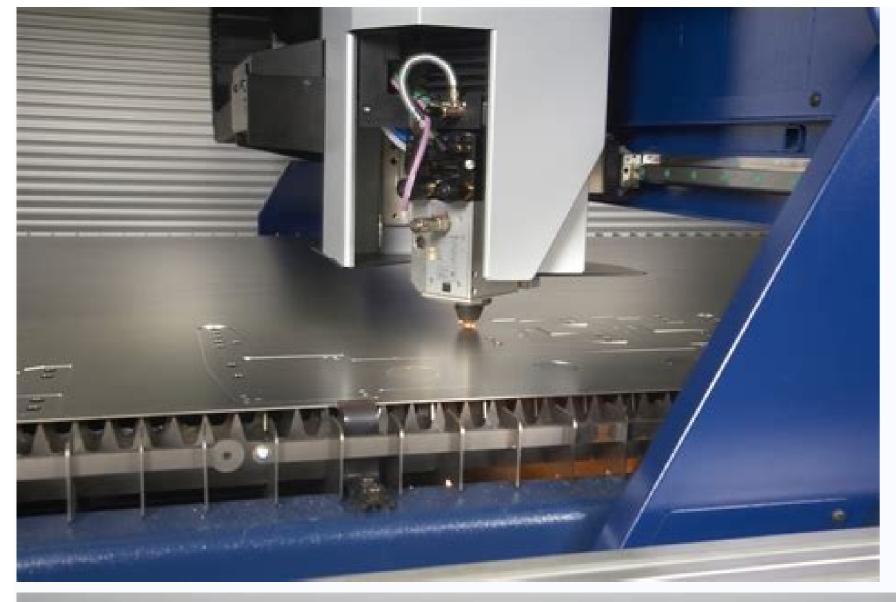

**Cnc router cutting stainless steel sheet** 

I'm not robot!

Cnc router cutting near me. Cnc steel cutting near me. Can a cnc router cut stainless steel. Cnc design cutting near me. Cnc sheet metal cutting near me.